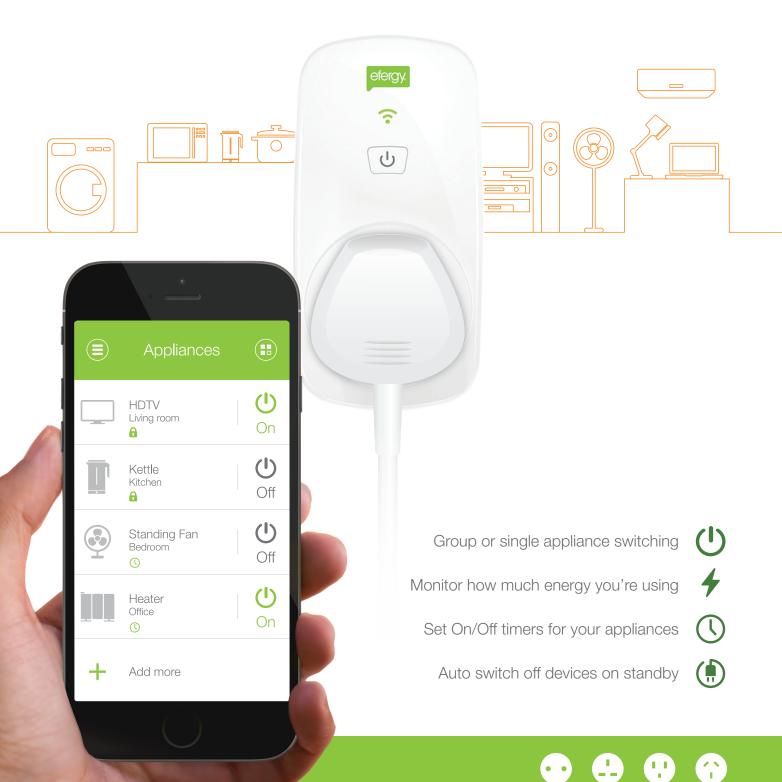

# Monitor and control on the go!

The **ego smart Wi-Fi socket** gives you control over your home appliances and devices. Turn your home devices on and off and monitor their energy use from anywhere.

### **Key features**

- **Appliance Control:** Switch an appliance or a group of appliances from your smartphone.
- **Energy Monitoring:** Real-time or historical energy consumption display.
- Schedule Timers: Set timers for automatic switching of devices.
- **Standby Elimination:** Set the ego to turn off appliances left on standby for too long.