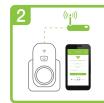

## Setup couldn't be easier!

We've designed the **ego** to be quick and easy to install so you can start to monitor and control in a few minutes.

Download and install the free 'Efergy ego' app

Plug in your ego and pair it with your smartphone