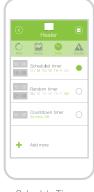

### **Key features**

- **Appliance Control:** Switch an appliance or a group of appliances from your smartphone.
- **Energy Monitoring:** Real-time or historical energy consumption display.
- Schedule Timers: Set timers for automatic switching of devices.
- **Standby Elimination:** Set the ego to turn off appliances left on standby for too long.

Schedule Timers