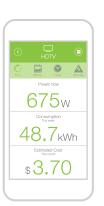

### **Key features**

- **Appliance Control:** Switch an appliance or a group of appliances from your smartphone.
- **Energy Monitoring:** Real-time or historical energy consumption display.
- Schedule Timers: Set timers for automatic switching of devices.
- **Standby Elimination:** Set the ego to turn off appliances left on standby for too long.