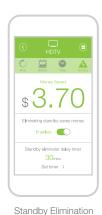

### **Key features**

- **Appliance Control:** Switch an appliance or a group of appliances from your smartphone.
- **Energy Monitoring:** Real-time or historical energy consumption display.
- Schedule Timers: Set timers for automatic switching of devices.
- **Standby Elimination:** Set the ego to turn off appliances left on standby for too long.