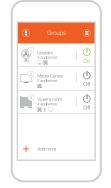

### **Key features**

- **Appliance Control:** Switch an appliance or a group of appliances from your smartphone.
- **Energy Monitoring:** Real-time or historical energy consumption display.
- Schedule Timers: Set timers for automatic switching of devices.
- **Standby Elimination:** Set the ego to turn off appliances left on standby for too long.

### What's in the box

1 x ego smart Wi-Fi socket

Appliance Control

Energy History

Energy Now

Compare
The more List more weak-res.
Software 291.4wm
Heater 291.4wm
Heater 75.1wm
Heater 75.1wm
Heater 20.5wm

Compare Appliances

Schedule Timers