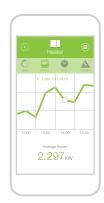

### **Key features**

- **Appliance Control:** Switch an appliance or a group of appliances from your smartphone.
- **Energy Monitoring:** Real-time or historical energy consumption display.
- Schedule Timers: Set timers for automatic switching of devices.
- **Standby Elimination:** Set the ego to turn off appliances left on standby for too long.